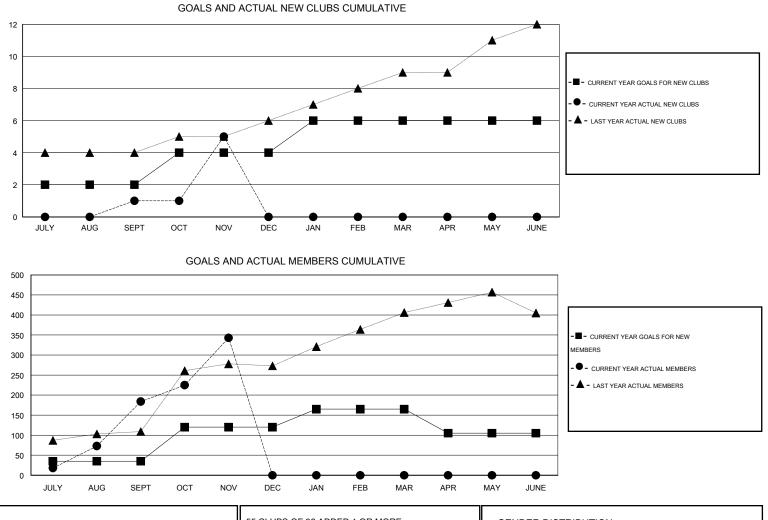

## GMT: NAZMUL HAQUE

| LOCATION NEPAL |
|----------------|
|----------------|

| Clubs         |                  |                  |                  |                  | Members       |                    |                                     |                    |                  |
|---------------|------------------|------------------|------------------|------------------|---------------|--------------------|-------------------------------------|--------------------|------------------|
|               | RESUL            | TS FOR 2015-2016 | i                |                  |               | RESU               | JLTS FOR 2015-2016                  |                    |                  |
| QUARTER       | NEW CLUB<br>GOAL | NEW CLUBS        | DROPPED<br>CLUBS | NET<br>GAIN/LOSS | QUARTER       | NEW MEMBER<br>GOAL | CHARTER AND<br>NEW MEMBERS<br>ADDED | DROPPED<br>MEMBERS | NET<br>GAIN/LOSS |
| JULY/AUG/SEPT | 2                | 1                | 0                | 1                | JULY/AUG/SEPT | 35                 | 258                                 | 74                 | 184              |
| OCT/NOV/DEC   | 2                | 4                | 0                | 4                | OCT/NOV/DEC   | 85                 | 196                                 | 37                 | 159              |
| JAN/FEB/MAR   | 2                | 0                | 0                | 0                | JAN/FEB/MAR   | 45                 | 0                                   | 0                  | 0                |
| APR/MAY/JUNE  | 0                | 0                | 0                | 0                | APR/MAY/JUNE  | -60                | 0                                   | 0                  | 0                |